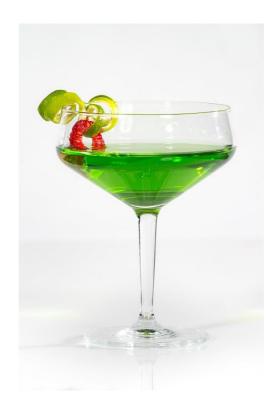

## Recipe for the ToyCocktail 2020

Name of the cocktail: Fairytoyl
Inventor of the cocktail: Sigrid Klein
Bar: Gelbes Haus

| Measures | Ingredients        | Manufacturer          |
|----------|--------------------|-----------------------|
| 1,5 cl   | Raspberry brandy   | Haas                  |
|          | (Himbeergeist)     |                       |
| 0,5 cl   | Woodruff syrup     | Clifford/ Bols/ Monin |
|          | (Waldmeistersirup) |                       |
| 2,5 cl   | Matcha tonic water | Schweppes             |
| 2,5 cl   | Dry white wine     | Bordeaux or similiar  |

Method: In a mixing glass

**Decoration:** Raspberries, lime zest

Glass: Cocktail glass

## Enticing description of the Cocktail for table signs:

Zesty freshness engages in a harmonious encounter with the homely woodruff fairy. Then the fruity raspberry appears and the Matcha whets the appetite for more.